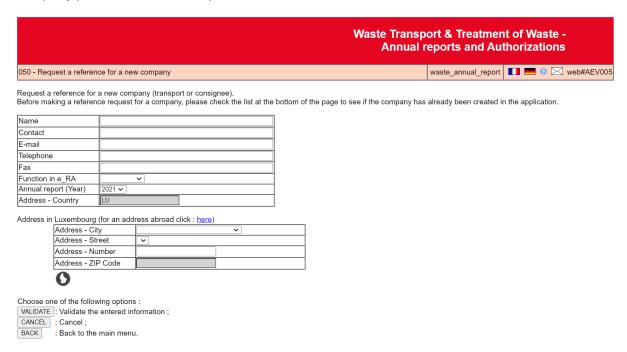

When you click on « FIRM\_NEW", you will get to the page "050 – Request a reference for a new company", where you can fill in the data of the concerned company. When you click on "VALIDATE", a request is send to our team e\_Ra, which will send you the id number of the company per email as soon as possible.